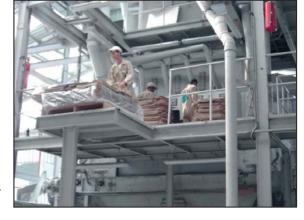

◆ The cement will be packed with a Haver & Boecker

4-spout-in-line-packing-machine, capacity 1200 bags/50 kg/h.

Front view of the Haver & Boecker ▶ packing machine with platform for empty bags.

▲ Feeding of the packing machine by frequency controlled air slide systems.