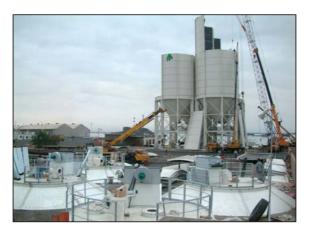

# **MUKALLA RAYSUT CEMENT TERMINAL** at MAALA-PORT, Aden

Maalla Port, Aden/Yemen

Mukalla Raysut Cement Co., Mukalla/Yemen Location:

80 m x 30 m = 2 400 m<sup>2</sup> Client:

4 steel plate silos, bolted type, diameter 12 m, Available area : height 45 m, truck passable under 2 silos Storage capacity:

 $2\,970\,\mathrm{m}^3 = 4\,000\,\mathrm{t}$ 

Capacity each silo: 16 000 t

9 month including piling and foundation

Total storage capacity: Erection time:

▲ Two silos equipped with jet loaders for bulk truck loading. All silos with safety equipments like overfill protections, level indicators, overpressure/vacuum flaps, dust filters and overflow pipes from silo to silo.