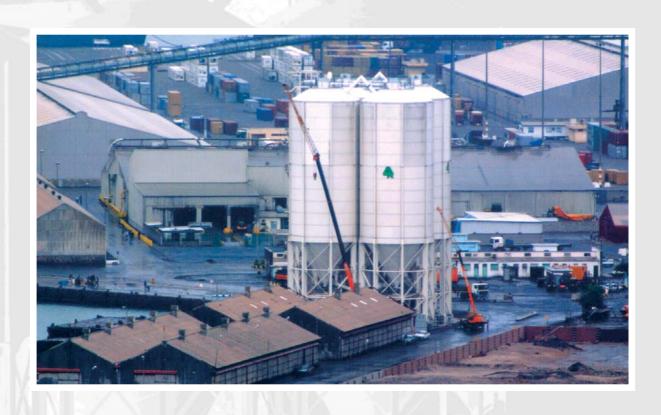

# **MUKALLA RAYSUT CEMENT TERMINAL** at MAALA-PORT, Aden

Maalla Port, Aden/Yemen

Mukalla Raysut Cement Co., Mukalla/Yemen Location:

80 m x 30 m = 2 400 m<sup>2</sup> Client:

4 steel plate silos, bolted type, diameter 12 m, Available area : height 45 m, truck passable under 2 silos Storage capacity:

 $2\,970\,\mathrm{m}^3 = 4\,000\,\mathrm{t}$ 

Capacity each silo: 16 000 t

9 month including piling and foundation

Total storage capacity: Erection time:

# Foundation size:

28 m x 28 m x 1,5 m. Acc. to soil test, piling was necessary. The only available piles in Yemen were 350 x 350 mm. Required pile length 17,5 m to 18 m.

# Number of piles:

240 pieces with a heavy steel reinforcement raft foundation on top, thickness 1,5 m.

Pre assembled parts are lifted > inside the steel structure.

■ The bolted type silos allow a fast erection in comparison to welded type silos.