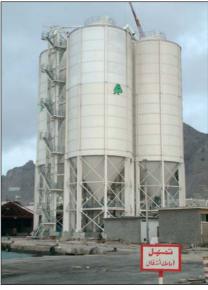

# **MUKALLA RAYSUT CEMENT TERMINAL** at MAALA-PORT, Aden

Maalla Port, Aden/Yemen

Mukalla Raysut Cement Co., Mukalla/Yemen Location:

80 m x 30 m = 2 400 m<sup>2</sup> Client:

4 steel plate silos, bolted type, diameter 12 m, Available area : height 45 m, truck passable under 2 silos Storage capacity:

 $2\,970\,\mathrm{m}^3 = 4\,000\,\mathrm{t}$ 

Capacity each silo: 16 000 t

9 month including piling and foundation

Total storage capacity: Erection time: