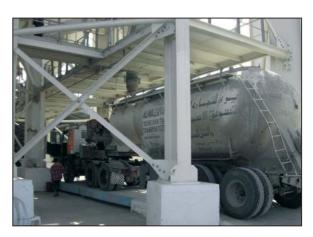

# **MUKALLA RAYSUT CEMENT TERMINAL** at MAALA-PORT, Aden

Maalla Port, Aden/Yemen

Mukalla Raysut Cement Co., Mukalla/Yemen Location:

80 m x 30 m = 2 400 m<sup>2</sup> Client:

4 steel plate silos, bolted type, diameter 12 m, Available area : height 45 m, truck passable under 2 silos Storage capacity:

 $2\,970\,\mathrm{m}^3 = 4\,000\,\mathrm{t}$ 

Capacity each silo: 16 000 t

9 month including piling and foundation

Total storage capacity: Erection time: