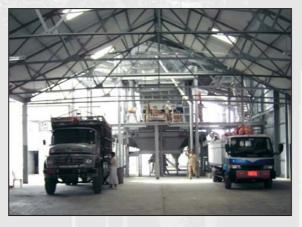

◆ The cement will be packed with a Haver & Boecker

4-spout-in-line-packing-machine, capacity 1200 bags/50 kg/h.

Front view of the Haver & Boecker ▶ packing machine with platform for empty bags.

▲ Feeding of the packing machine by frequency controlled air slide systems.

▲ Two silos equipped with jet loaders for bulk truck loading. All silos with safety equipments like overfill protections, level indicators, overpressure/vacuum flaps, dust filters and overflow pipes from silo to silo.

▲ Two movable truck loaders for the bags guarantee a loading without waste of time.

▲ Thanking **Mr. Omer Abdul Rahman Bajersh** the Managing Director of Mukalla Raysut Cement Co. for his confidence in OSTRA GmbH