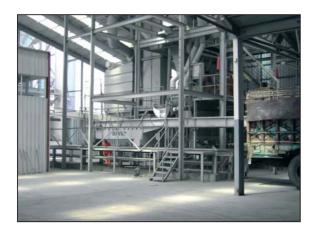

◆ The cement will be packed with a Haver & Boecker

4-spout-in-line-packing-machine, capacity 1200 bags/50 kg/h.

Front view of the Haver & Boecker ▶ packing machine with platform for empty bags.

▲ Feeding of the packing machine by frequency controlled air slide systems.