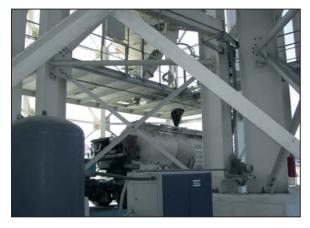

◆ The cement will be packed with a Haver & Boecker

4-spout-in-line-packing-machine, capacity 1200 bags/50 kg/h.

Front view of the Haver & Boecker ▶ packing machine with platform for empty bags.

▲ Feeding of the packing machine by frequency controlled air slide systems.